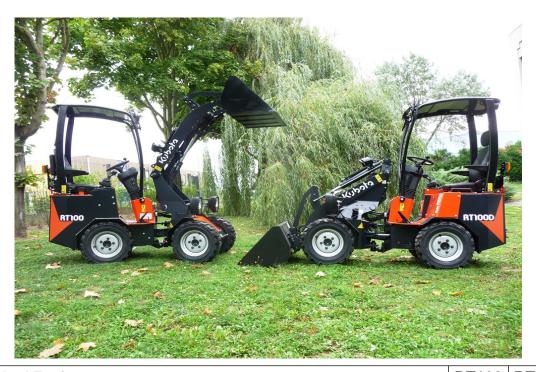

# Wheel loader RT100/100D

## For Earth, For Life

| Standard Equipment                                                      | RT100    | RT100D   |
|-------------------------------------------------------------------------|----------|----------|
| Tyres 23 x 8.50-12 Skid                                                 | V        | ~        |
| Transmission hydrostatic 4 wheel drive with automotive control          | <b>/</b> | <b>✓</b> |
| Driving system: 4 hydraulic wheel motors                                | <b>/</b> | <b>✓</b> |
| Differential lock: electric controlled                                  | <b>'</b> | <b>✓</b> |
| Electric shuttle on joystick                                            | <b>/</b> | <b>/</b> |
| Front attachment controlled by joystick                                 | <b>✓</b> | <b>✓</b> |
| Auxiliary circuit 1 at front end-double acting - mechanically activated | <b>✓</b> | <b>✓</b> |
| Floating position                                                       | <b>'</b> | <b>/</b> |
| ROPS / FOPS canopy                                                      | <b>'</b> | <b>/</b> |
| Deluxe seat with safety belt, armrest and extended backrest             | <b>'</b> | <b>/</b> |
| Lifting hooks                                                           | <b>✓</b> | <b>✓</b> |
| 2 Working lights on arm                                                 | <b>✓</b> | <b>✓</b> |
| 1 Working light at rear                                                 |          | <b>✓</b> |
| Parallel Indicator on tilt cylinder                                     |          | <b>✓</b> |
| Main switch                                                             | V        | ~        |
| Free return hydraulic oil                                               |          | ~        |
| Towing hook                                                             |          | ~        |
| Cyclone filter                                                          | V        | <b>'</b> |
| Oil Cooler                                                              | V        | <b>'</b> |
| Traffic homologation kit (traffic lights and mirrors)                   | V        | <b>✓</b> |
| Parking brake: hydraulic multidisc brake                                | V        | <b>✓</b> |
| Mechanical quick-hitch compact                                          | V        |          |
| Hydraulic quick-hitch compact                                           |          | <b>✓</b> |