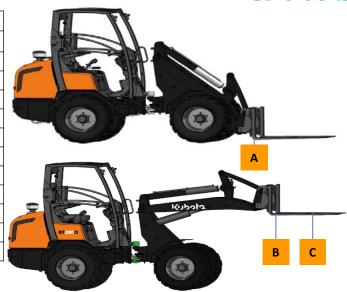

## For Earth, For Life

| Kıj   | ho      | to  |
|-------|---------|-----|
| - /-> | - 」 - 」 | 1.4 |

| Model name        |              |        | RT100/D |
|-------------------|--------------|--------|---------|
| Engine            | Make         |        |         |
|                   | Model        | D722   |         |
| Displacement C    |              | CC     | 719     |
|                   | Output       | HP(kW) | 20(15)  |
| Service weight    |              | kg     | 1100    |
| Tipping load      |              | kg     | 1000    |
| Driving speed     |              | km/h   | 0~15    |
| Lifting capacity  | Α            | kg     | 1000    |
|                   | В            | kg     | 800     |
|                   | С            | kg     | 550     |
| Auxiliary circuit | Oil flow     | LT/Min | 28      |
|                   | Oil pressure | Bar    | 180     |