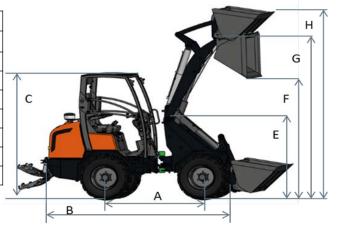

#### **Dimensions**

| Model name |                            |    | RT100/D |
|------------|----------------------------|----|---------|
| Α          | Wheel base                 | mm | 1205    |
| В          | Overall lenth w/o bucket   | mm | 2200    |
| С          | Overall height with canopy | mm | 2060    |
| D          | Overall width              | mm | 960     |
| Е          | Height front frame         | mm | 1380    |
| F          | Max. dumping height        | mm | 1408    |
| G          | Max. bucket pin height     | mm | 2170    |
| Н          | Height with bucket         | mm | 2976    |