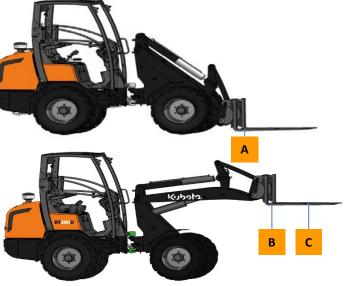

### **Specifications**

| Model name        |              |        | RT140/D |
|-------------------|--------------|--------|---------|
| Engine            | Make         | Kubota |         |
| -                 | Model        |        | D1105   |
|                   | Displacement | CC     | 1123    |
|                   | Output       | HP(kW) | 26(19)  |
| Service weight    |              | kg     | 1480    |
| Fipping load      |              | kg     | 1040    |
| Driving speed     |              | km/h   | 0~12    |
| Lifting capacity  | A            | kg     | 1376    |
|                   | В            | kg     | 800     |
|                   | С            | kg     | 580     |
| Auvilian, airouit | Oil flow     | LT/Min | 42      |
| Auxiliary circuit | Oil pressure | Bar    | 180     |