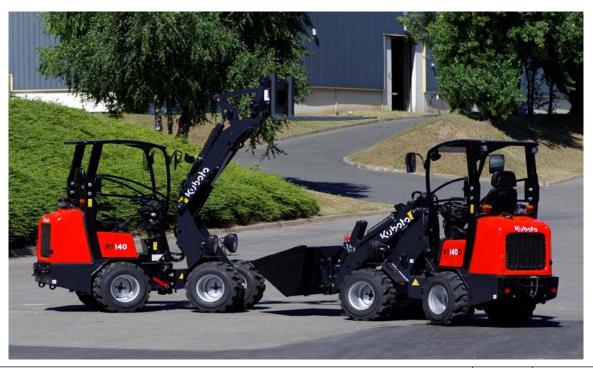

## Wheel Loader RT 140/140D

# For Earth, For Life



| Standard Equipment                                                        | RT140                 | RT140D   |
|---------------------------------------------------------------------------|-----------------------|----------|
| Tyres 26 x 12.0-12 Skid                                                   | <b>v</b>              |          |
| Tyres 31 x 15.5-15 TR-06                                                  |                       | ~        |
| Transmission: hydrostatic 4 wheel drive with automotive control           | <b>v</b>              | ~        |
| Driving system: one hydraulic motor for each axle                         | <b>v</b>              | ~        |
| Electric shuttle on joystick                                              | <b>v</b>              | ~        |
| Front