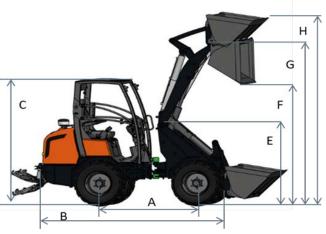

#### Dimensions

| Model name |                            |    | RT140/D |
|------------|----------------------------|----|---------|
| А          | Wheel base                 | mm | 1368    |
| В          | Overall length w/o bucket  | mm | 2669    |
| С          | Overall height with canopy | mm | 2165    |
| D          | Overall width              | mm | 1100    |
| Ε          | Height front frame         | mm | 1535    |
| F          | Max. dumping height        | mm | 1827    |
| G          | Max. bucket pin height     | mm | 2558    |
| Η          | Height with bucket         | mm | 3138    |