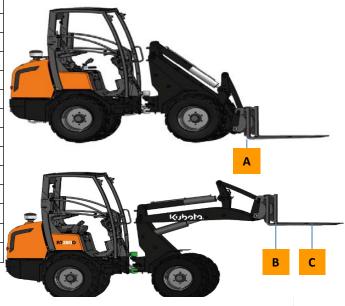

## **Specifications**

| Model name               | RT270/D      |         |        |
|--------------------------|--------------|---------|--------|
| Engine                   | Make         | Kubota  |        |
|                          | Model        | V1505-T |        |
|                          | Displacement | CC      | 1498   |
|                          | Output       | HP(kW)  | 45(33) |
| Service weight           |              | kg      | 2770   |
| Tipping load             |              | kg      | 2200   |
| Driving speed 1°st speed |              | km/h    | 0~10   |
|                          | 2°nd speed   | km/h    | 0~28   |
| Lifting capacity A       |              | kg kg   | 2600   |
|                          | E            | kg kg   | 1620   |
|                          | C            | kg      | 1200   |
| Auxiliary circuit        | Oil flow     | LT/Min  | 51     |
| Oil pressure             |              | Bar     | 190    |