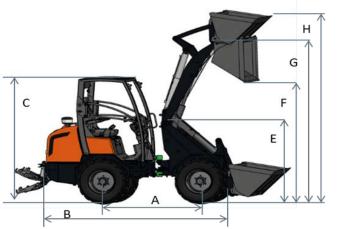

### **Dimensions**

| M  | odel name                  | RT270/D |      |
|----|----------------------------|---------|------|
| Α  | Wheel base                 | mm      | 1643 |
| В  | Overall length w/o bucket  | mm      | 3247 |
| С  | Overall height with canopy | mm      | 2322 |
| C' | Overall height with cabin  | mm      | 2345 |
| D  | Overall width              | mm      | 1320 |
| E  | Height front frame         | mm      | 1731 |
| F  | Max. dumping height        | mm      | 2144 |
| G  | Max bucket pin height      | mm      | 2964 |
| Н  | Height with bucket         | mm      | 3532 |