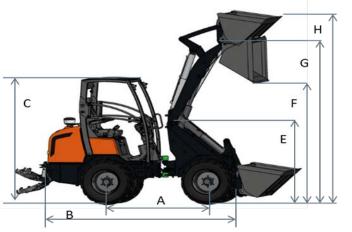

#### **Dimensions**

| Model name |                            |    | RT280/D |
|------------|----------------------------|----|---------|
| Α          | Wheel base                 | mm | 1695    |
| В          | Overall length w/o bucket  | mm | 3316    |
| С          | Overall height with canopy | mm | 2322    |
| C'         | Overall height with cabin  | mm | 2345    |
| D          | Overall width              | mm | 1320    |
| Ε          | Height front frame         | mm | 1492    |
| F          | Max. dumping height        | mm | 1735    |
| G          | Max bucket pin height      | mm | 2498    |
| Н          | Height with bucket         | mm | 3070    |