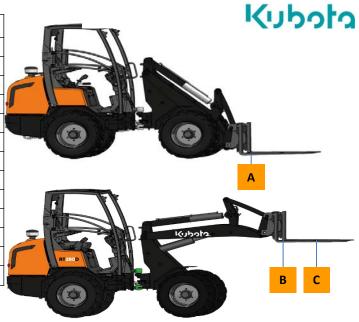

## For Earth, For Life

| Model name        |              |         | RT280/D |
|-------------------|--------------|---------|---------|
| Engine            |              | Kubota  |         |
|                   | Model        | V1505-T |         |
|                   | Displacement |         | 1498    |
|                   | Output       | HP(kW)  | 45(33)  |
| Service weight    |              | kg      | 2770    |
| Tipping load      |              | kg      | 2700    |
| Driving speed     | 1°st speed   | km/h    | 0~10    |
|                   | 2°nd speed   | km/h    | 0~28    |
| Lifting capacity  | Α            | kg      | 2800    |
|                   | В            | kg      | 2000    |
|                   | С            | kg      | 1400    |
| Auxiliary circuit | Oil flow     | LT/Min  | 51      |
|                   | Oil pressure | Bar     | 190     |